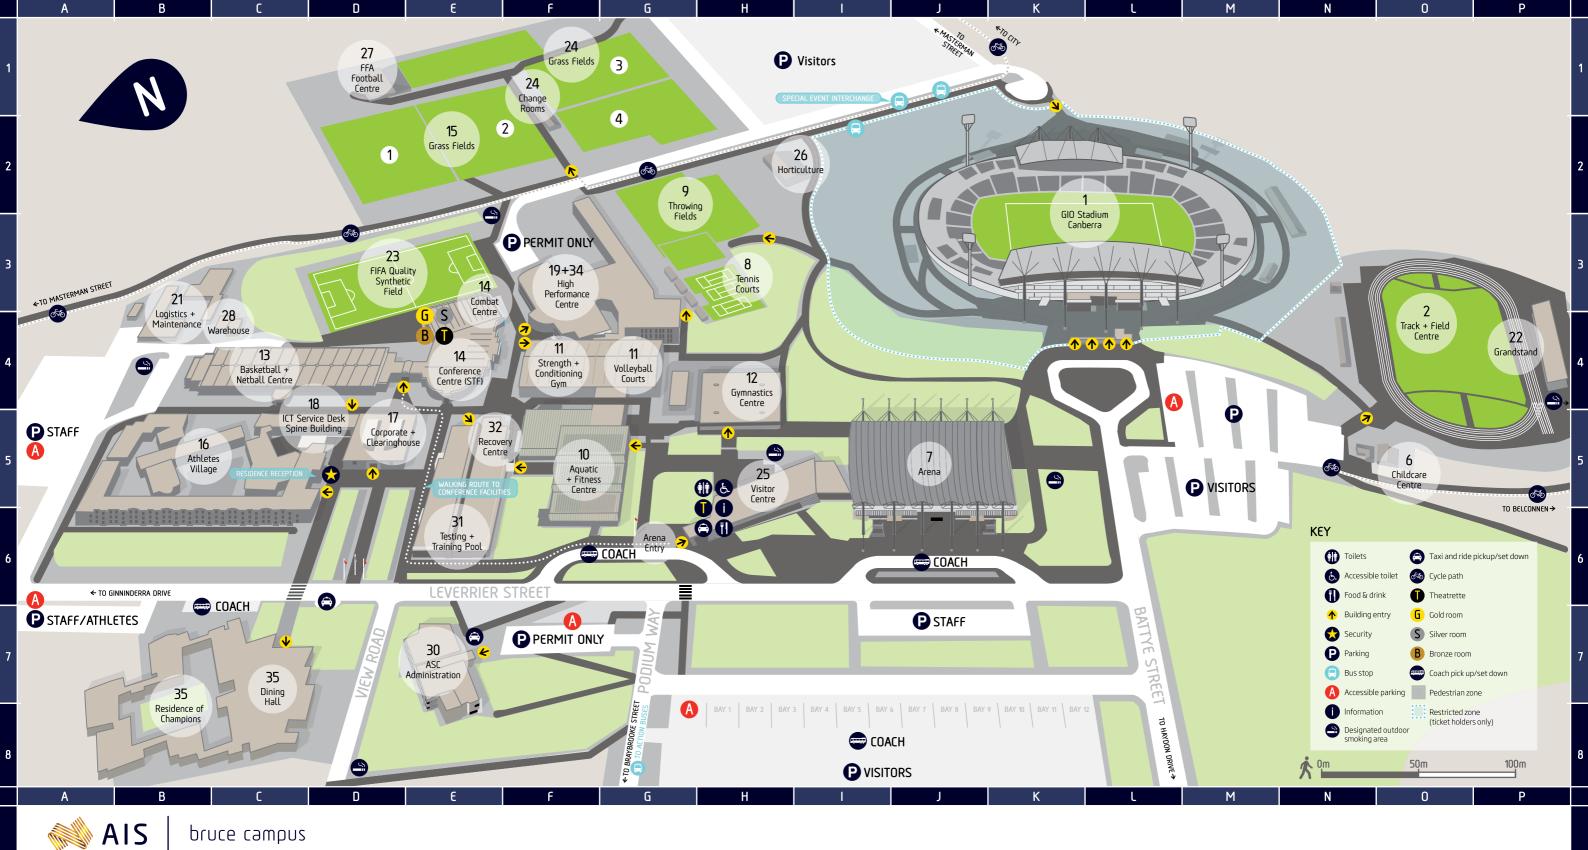

## LEGEND

| Aquatic & Fitness Centre                    | 5-F | 10 |
|---------------------------------------------|-----|----|
| Arena                                       | 5-J | 7  |
| > Event entrance through Visitor Centre     | 6-G | 25 |
| Athletes Village                            | 5-C | 16 |
| Athletics Australia                         | 4-P | 22 |
| Australian Sports Commission Administration | 7-E | 30 |
| Australian Sports Foundation                | 3-F | Ð  |
| Barcelona Room                              | 5-C | Ð  |
| Basketball & Netball Centre                 | 4-C | Ð  |
| Basketball Australia                        | 4-D | Ð  |
| Boxing Australia                            | 5-C | ſ  |
| Bronze Room                                 | 4-E | 14 |
| Café                                        | 5-H | 25 |
| Central Store                               | 4-B | 2  |
| Charlesworth Theatrette                     | 4-E | 14 |
| Childcare Centre                            | 5-0 | 6  |

| - w  |                                             |     |
|------|---------------------------------------------|-----|
| 7    | Clearinghouse                               | 5-D |
| 5 😰  | Combat Centre                               | 4-E |
| 16   | Commonwealth Room                           | 4-P |
| 22   | Conference Facilities (STF)                 | 4-E |
| 30   | Corporate Services                          | 5-D |
| 19   | > Clearinghouse                             | 5-D |
| 16   | Events and Sports Camps                     | 5-D |
| Ð    | Dining Hall                                 | 7-C |
| ) 🚯  | FIFA Quality Synthetic Field                | 3-D |
| 16   | FFA Football Centre                         | 1-D |
| 14   | Frank Stewart Sport Training Facility (STF) | 4-E |
| 1 23 | >Charlesworth Theatrette                    | 4-E |
| 3 🗿  | >Gold, Silver & Bronze meeting rooms        | 4-E |
| 14   | >Combat Centre                              | 4-E |
| 6    | GIO Stadium Canberrra                       | З-К |
|      |                                             |     |

17

1 17

Ð 9 9

27 ٩

| Gold Room                 | 4-E | 25    |
|---------------------------|-----|-------|
| Grass Fields              | 2-E | 24    |
| Gymnastics Australia      | 5-H | Ð     |
| Gymnastics Centre         | 4-H | Ð     |
| High Performance Centre   | 3-F | 19    |
| Horticulture              | 2-H | 26    |
| Judo Federation Australia | 5-C | 10    |
| Logistics                 | 4-B | 21    |
| Maintenance               | 4-B | 21    |
| Marathon Room             | 5-H | 25    |
| Netball Australia         | 5-C | 13    |
| Parking                   |     |       |
| > Events                  | 1-I | ••••• |
| > Permit Only             | 7-F |       |
| > Staff/Athletes          | 7-A | ••••• |
| > Visitors                | 8-I |       |
|                           |     |       |

| Recovery C  |                                      |
|-------------|--------------------------------------|
|             | of Champions                         |
| Security    |                                      |
| Shop        |                                      |
| Slam Dunk   | Room (Access through Visitor Centre) |
| Silver Roon | 1                                    |
| Spine Build | ing                                  |
| Strength &  | Conditioning Gymnasium               |
| Swimming    | Australia                            |
| Tennis Cou  | ts                                   |
| Throwing F  | ields                                |
| Track & Fie |                                      |

5-H 5-E ₽ 7-C ₽ 5-D ₽ 6-H ₽ 5-1 ₽ 4-E ₽ 5-D ₽ 4-F ₽ 5-F ₽ 5-F ₽ 5-F ₽ 3-H 8 2-G 9 4-0 2

| Visitor Centre              | 6-G | 25 |
|-----------------------------|-----|----|
| > Arena entry               | 6-G | 25 |
| > Shop                      | 5-H | 25 |
| > Café                      | 6-G | 25 |
| > Marathon Room             | 5-I | 3  |
| > Relay Room                | 5-H |    |
| > Visitor Centre Theatrette | 5-H | 3  |
| > Ticketek                  | 5-H | 25 |
| > Tours & Sportex           | 5-H | 25 |
| Volleyball Australia        | 5-B | 16 |
| Volleyball Courts           | 4-F | 1  |
| Warehouse                   | 4-C | 28 |
| Waterpolo Australia         | 5-G | 10 |
|                             |     |    |